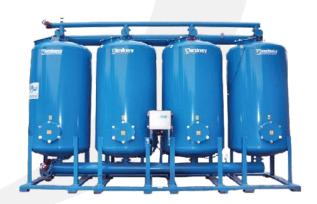

## **PV8000 - PRESSURE VESSEL**

For use in a wide range of low/high flow in contaminated water treatment applications.

All Stormtec Pressure Vessels are skid-mounted for easy handling and installation, with a flexible footprint when configured in multiples.

## **FEATURES**

- Durable carbon steel construction includes internally/externally welded seams.
- Interior epoxy coating with urethane exterior finish.
- Top and side access hatches.

- Back-washable.
- 75 psi maximum operating pressure.
- 3" inlet with pressure gauge.
- 3" bottom drain.

## **MATERIAL SPECIFICATIONS**

| MODEL            | PV8000               |
|------------------|----------------------|
| FLOW RATE        | >400 GPM             |
| HOLDING CAPACITY | 8 Cubic Yards        |
| DRY WEIGHT       | 4,800 LBS            |
| DIMENSIONS       | 4" Diameter          |
|                  | 17'L x 4'3"W x 8'8"H |