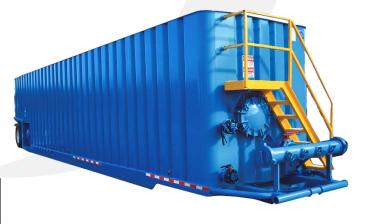

## 21,000 - GALLON OPEN TOP

For treatment or storage of storm water, construction water, process plant water, drilling, sewage plants, or oil & gas applications.

Stormtec 21,000 gallon open top tanks allow safe and reliable containment of hazardous and non-hazardous liquids. Our tanks have a "V" shaped floor for ease of draining stored liquids and permanently attached axels to easily maneuver on your jobsite.

## **FEATURES**

- Mobile.
- Can be configured in multiples.
- Easy to clean.
- No moving parts.
- Fixed rear axle for increased maneuverability.
- Open top for easy access to liquids stored.
- Built-in stair and walkway with safety rails

## **MATERIAL SPECIFICATIONS**

| MODEL            | 21,000 GAL OPEN TOP |
|------------------|---------------------|
| HOLDING CAPACITY | 21,000 GAL          |
| DIMENSIONS       | 46'L x 8'W x 8'5"H  |
| DRY WEIGHT       | 27,000 LBS          |