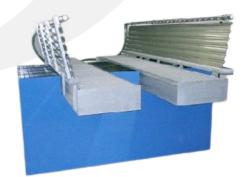

## TW750 - TRUCK & TIRE WASH

For cleaning the tires of trucks when leaving an industrial or construction project site, to control and eliminate the debris or contamination of public roads.

Stormtec truck and tire washes are able to meet a wide range of specifications for projects of all sizes. Installation is made in ground, to accommodate light or heavy duty trucks, for either temporary or permanent applications.

## FEATURES

- 45 tonne maximum load.
- Magnetic sensors with automatic distance sensing for optimum performance.
- Automatic or manual control panel operation.

\*Please confirm dimensions with a Stormtec Representative

## **MATERIAL SPECIFICATIONS**

| MODEL             | TW750                                        |  |
|-------------------|----------------------------------------------|--|
| TIRE ROTATIONS    | 2.0                                          |  |
| FLOW RATE         | 750 GPM                                      |  |
| DIMENSIONS        | Deck: 20'L<br>Tank: 20'L x 8'W               |  |
| DRY WEIGHT        | Ramp (2): 3,000 LBS each<br>Tank: 10,000 LBS |  |
| POWER REQUIREMENT | 460V, 3 phase, 100A                          |  |