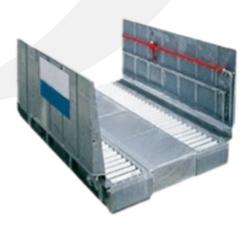

## TW400 - TRUCK & TIRE WASH

For cleaning the tires of trucks when leaving an industrial or construction project site, to control and eliminate the debris or contamination of public roads.

Stormtec truck and tire washes are able to meet a wide range of specifications for projects of all sizes. Installation is made in ground, to accommodate light or heavy duty trucks, for either temporary or permanent applications.

## **FEATURES**

- 45 tonne maximum load.
- Magnetic sensors with automatic distance sensing for optimum performance.
- Automatic or manual control panel operation.

## **MATERIAL SPECIFICATIONS**

| MODEL             | TW400             |
|-------------------|-------------------|
| TIRE ROTATIONS    | 1.0               |
| FLOW RATE         | 400 GPM           |
| DIMENSIONS        | Deck: 11'L        |
|                   | Tank: 18'L x 7'W  |
| DRY WEIGHT        | Deck: 10,000 LBS  |
|                   | Tank: 6,000 LBS   |
| POWER REQUIREMENT | 460/600V, 3 phase |