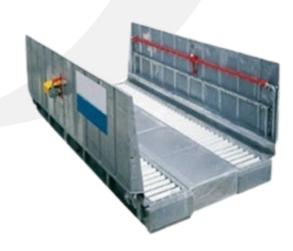

## TW1200 - TRUCK & TIRE WASH

For cleaning the tires of trucks when leaving an industrial or construction project site, to control and eliminate the debris or contamination of public roads.

Stormtec truck and tire washes are able to meet a wide range of specifications for projects of all sizes. Installation is made in ground, to accommodate light or heavy duty trucks, for either temporary or permanent applications.

## **FEATURES**

- 45 tonne maximum load.
- Automatic distance sensing for optimum performance.
- Automatic or manual control panel operation.

## **MATERIAL SPECIFICATIONS**

| MODEL             | TW1200                                       |
|-------------------|----------------------------------------------|
| TIRE ROTATIONS    | 2.0                                          |
| FLOW RATE         | 1,200 GPM                                    |
| DIMENSIONS        | Deck: 22'L x 10'W<br>Tank: 18'L x 7'W        |
| DRY WEIGHT        | Ramp (2): 10,000 LBS each<br>Tank: 6,000 LBS |
| POWER REQUIREMENT | 460V/600V, 3 phase, 60A                      |