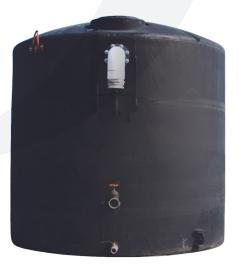

## **PT3000 - POLYETHYLENE HOLDING TANK**

For on-site storage of potable water, storm water, sediment filled water, or contaminated water.

Available in a variety of shapes and sizes to accommodate a wide range of water storage on site, Stormtec offers polyethylene holding tanks that are high-strength, light-weight, and corrosion-resistant. Polyethylene tanks are able to be combined and configured in multiples, and are easy to maneuver and set up on any project site.

## FEATURES

- Housing constructed out of polyethylene.
- Vertical storage.
- Light weight.
- Easy to move.
- Flexible footprint when configured in multiples.
- Rigid industrial enclosure.
- UL approved components.
- 6" bulkhead fitting.
- 3" mid drain valve.
- 2" bottom drain valve.

## MATERIAL SPECIFICATIONS

| MODEL            | PT3000                 |
|------------------|------------------------|
| HOLDING CAPACITY | 3,000 GAL              |
| DIMENSIONS       | 7'11" Diameter, 8'11"H |
| DRY WEIGHT       | 400 LBS                |