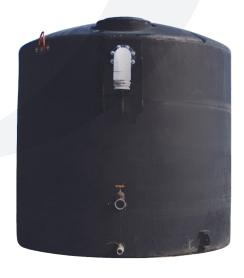

## PT1500 - POLYETHYLENE HOLDING TANK

For on-site storage of potable water, storm water, sediment filled water, or contaminated water.

Available in a variety of shapes and sizes to accommodate a wide range of water storage on site, Stormtec offers polyethylene holding tanks that are high-strength, light-weight, and corrosion-resistant. Polyethylene tanks are able to be combined and configured in multiples, and are easy to maneuver and set up on any project site.

## **FEATURES**

- Housing constructed out of polyethylene.
- Vertical storage.
- Light weight.
- Easy to move.
- Flexible footprint when configured in multiples.
- Rigid industrial enclosure.
- UL approved components.
- 6" bulkhead fitting.
- 3" mid drain valve.
- 2" bottom drain valve.

## **MATERIAL SPECIFICATIONS**

| MODEL            | PT1500                |
|------------------|-----------------------|
| HOLDING CAPACITY | 1,500 GAL             |
| DIMENSIONS       | 4'9" Diameter, 8'11"H |
| DRY WEIGHT       | 275 LBS               |