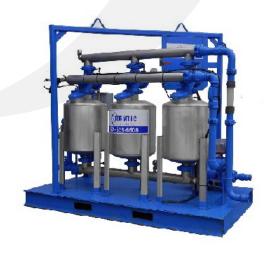

Sand Filter unit includes a fitted 230V Control Panel, 5hp pump, three 18" filter tanks and an optional pH control that maintains a pH range of 6.5-8.5, with automatic carbon dioxide injection, auto shutdown, and other dispensing features.

## **MATERIAL SPECIFICATIONS**

| MODEL              | SF75                  |
|--------------------|-----------------------|
| FLOW RATE          | 75 GPM                |
| TANK SIZE          | 18"                   |
| DIMENSIONS         | 8'L x 6'W             |
| DRY WEIGHT         | 3,000 LBS             |
| POWER REQUIREMENTS | 230V 50A Single Phase |