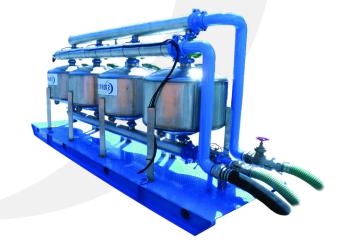

## SF400 - SANDFILTER

Sand Filters are required before discharging water into any aquatic habitats.

At Stormtec, we carry a wide range of Sand Filters that vary in flow rate, tank size, and other specifications. Each Sand Filter system can stand alone or be used in combination with additional equipment.

Sandfilter unit includes a three 36" filter tanks. 30hp self priming pump is required.

## **MATERIAL SPECIFICATIONS**

| MODEL              | SF400         |
|--------------------|---------------|
| FLOW RATE          | 400 GPM       |
| TANK SIZE          | 36"           |
| DIMENSIONS         | 15'L x 4'1"W  |
| DRY WEIGHT         | 8,500 LBS     |
| POWER REQUIREMENTS | Pump Separate |