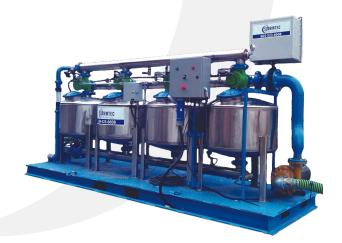

## **SF300 - SANDFILTER**

Sand Filters are required before discharging water into any aquatic habitats.

At Stormtec, we carry a wide range of Sand Filters that vary in flow rate, tank size, and other specifications. Each Sand Filter system can stand alone or be used in combination with additional equipment.

Sandfilter unit includes a fitted 230V Control Panel, 15hp flooded suction pump and three 30" filter tanks.

## MATERIAL SPECIFICATIONS

| MODEL              | SF300            |
|--------------------|------------------|
| FLOW RATE          | 300 GPM          |
| TANK SIZE          | 30"              |
| DIMENSIONS         | 15'L x 4'1"W     |
| DRY WEIGHT         | 5,500 LBS        |
| POWER REQUIREMENTS | 230V 50A 3 Phase |