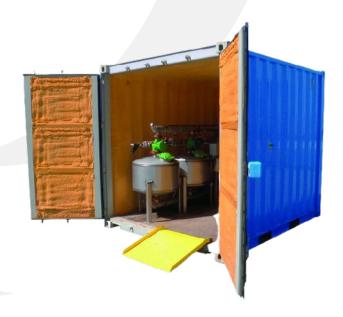

Sand Filter unit includes a fitted 230V Control Panel, 10hp pump, three 30" filter tanks and an optional pH control that maintains a pH range of 6.5-8.5, with automatic carbon dioxide injection, auto shutdown, and other dispensing features. Also includes optional liquid flocculent injection.

SF245CC is constructed inside an insulated shipping container, ideal for long term projects susceptible to cold weather and/or vandalism.