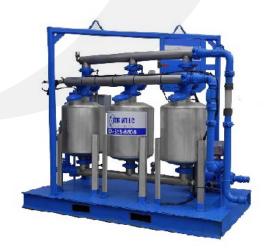

## SF150 - SANDFILTER

Sand Filters are required before discharging water into any aquatic habitats.

At Stormtec, we carry a wide range of Sand Filters that vary in flow rate, tank size, and other specifications. Each Sand Filter system can stand alone or be used in combination with additional equipment.

Sand Filter unit includes a fitted 230V Control Panel, 5hp pump, three 18" filter tanks and an optional pH control that maintains a pH range of 6.5-8.5, with automatic carbon dioxide injection, auto shutdown, and other dispensing features.

## **MATERIAL SPECIFICATIONS**

| MODEL              | SF150                 |
|--------------------|-----------------------|
| FLOW RATE          | 100 GPM               |
| TANK SIZE          | 24"                   |
| DIMENSIONS         | 8'L x 6'W             |
| DRY WEIGHT         | 4,400 LBS             |
| POWER REQUIREMENTS | 230V 50A Single Phase |