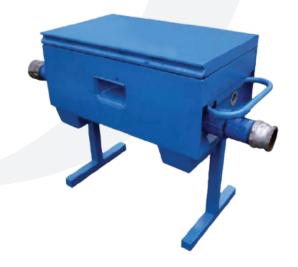

## **DATA LOGGER - WATER MONITORING SYSTEM**

Monitoring, reporting and management of water usage.

Our range of monitoring and data logging solutions are designed to monitor, report and manage water usage and quality for the duration and frequency required on site.

## **FEATURES**

- Housing constructed out of powder coated carbon steel.
- Telemetry system to present data online to users (if required).
- Secure industrial enclosure.
- Data logging.

## **MATERIAL SPECIFICATIONS**

| MODEL              | DATA LOGGER      |
|--------------------|------------------|
| FLOW RATE          | As Required      |
|                    | 3'10"L x         |
| DIMENSIONS         | 1'8"W x          |
|                    | 2'9"H            |
| DRY WEIGHT         | 50 LBS           |
| POWER REQUIREMENTS | 110V/20A BREAKER |